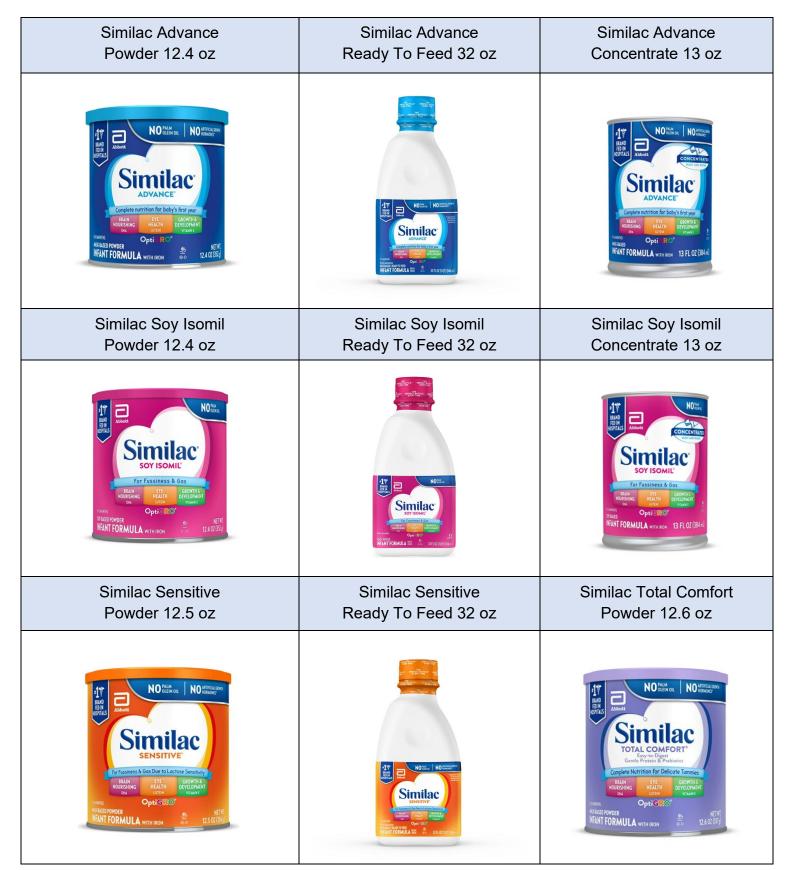

#### **Similac Formula Graphics**

If a vendor depletes its stock of Gerber Good Start formulas before September 30 and participants present WIC benefits for one of them, the participants must find another vendor to use their WIC benefits. **Vendors may not substitute one brand or type of formula for another.** Vendors may face sanctions and repayment of WIC benefits for any formula substitutions.

| PRODUCT                                          | UPC          |
|--------------------------------------------------|--------------|
| SIMILAC ADVANCE POWDER 12.4 OZ CAN               | 070074559582 |
| SIMILAC ADVANCE READY TO FEED 32 FL OZ BOTTLE    | 070074533643 |
| SIMILAC ADVANCE CONCENTRATED LIQUID 13 OZ CAN    | 070074569741 |
| SIMILAC SOY ISOMIL POWDER 12.4 OZ CAN            | 070074559643 |
| SIMILAC ISOMIL SOY READY TO FEED 32 OZ BOTTLE    | 070074559681 |
| SIMILAC SOY ISOMIL CONCENTRATED LIQUID 13 OZ CAN | 070074569765 |
| SIMILAC SENSITIVE POWDER 12.5 OZ CAN             | 070074575414 |
| SIMILAC SENSITIVE READY TO FEED 32 FL OZ BOTTLE  | 070074575346 |
| SIMILAC TOTAL COMFORT POWDER 12.6 OZ CAN         | 070074626000 |