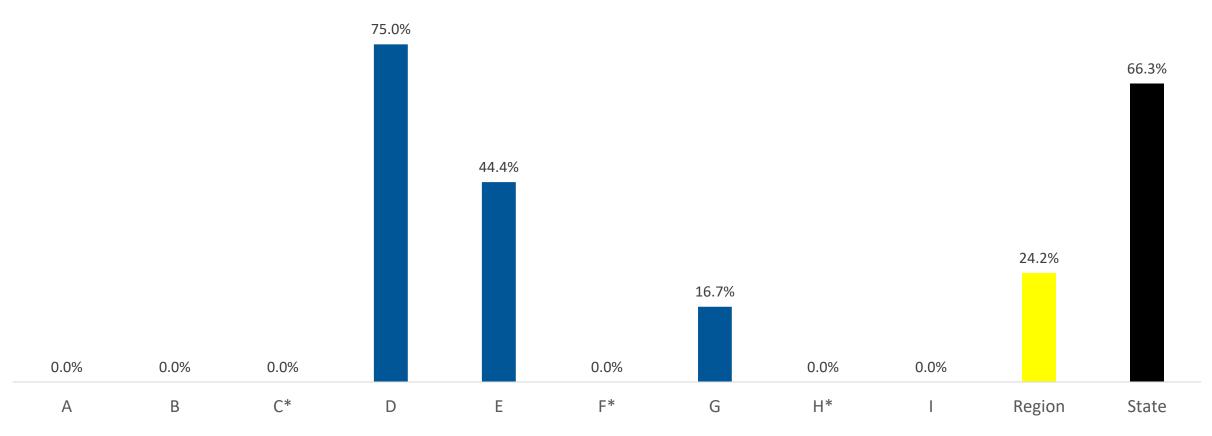

### Door to CT Within 25 Minutes

#### Southeast Region - Door to CT ≤ 25 Minutes

October 2022 - December 2022

(filtered to include cases with a last known well time within 24 hours)

Note: This graph includes all hospitals in this region that participate in the AR Stroke Registry. Hospitals that did not have qualifying patients to measure are assigned an asterisk (\*).