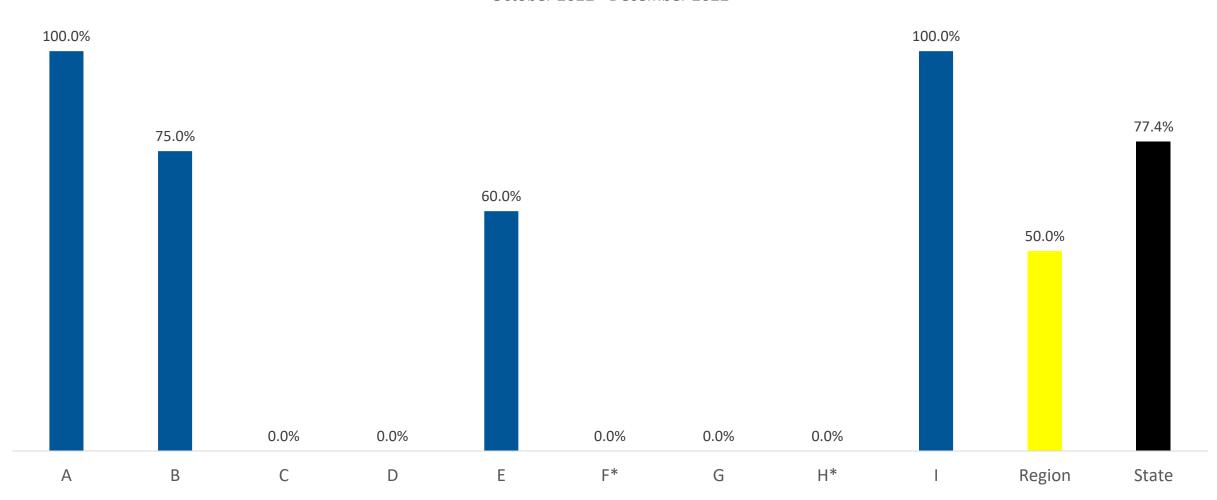

#### Southeast Region - Door to CT ≤ 25 Minutes

October 2022 - December 2022

(filtered to include cases with a last known well time within 24 hours)

Note: This graph includes all hospitals in this region that participate in the AR Stroke Registry. Hospitals that did not have qualifying patients to measure are assigned an asterisk (\*).

### CDC/COV Defect-Free Care

Southeast Region - Defect-Free Care
October 2022 - December 2022

Note: This graph includes all hospitals in this region that participate in the AR Stroke Registry. Hospitals that did not have qualifying patients to measure are assigned an asterisk (\*).