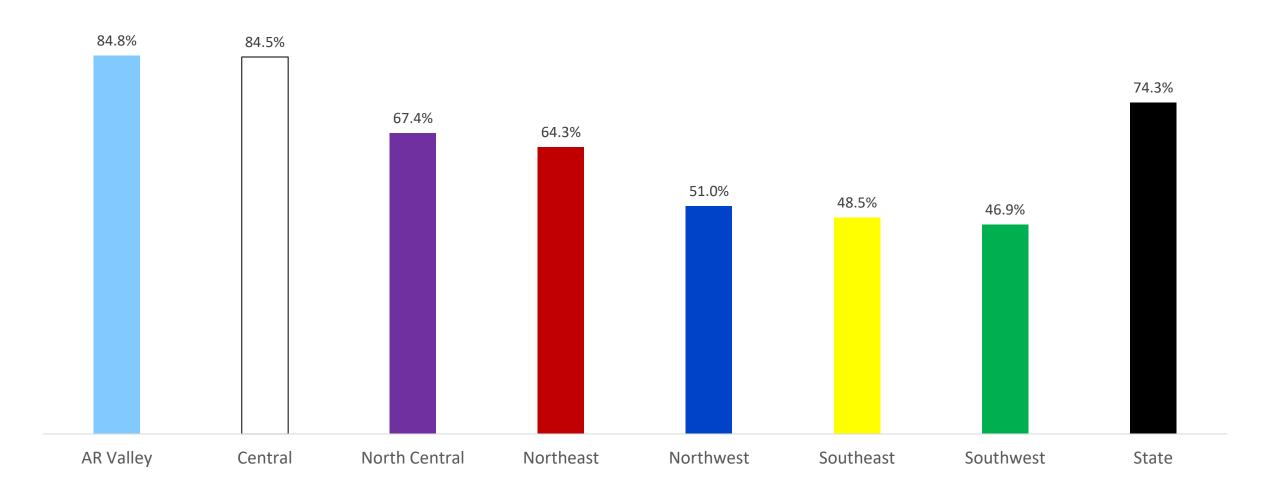

# Southeast Stroke Region: Blinded Hospital Reports

Source: Arkansas Stroke Registry, October 2022 – December 2022



#### Arkansas' Seven (7) Stroke Regions



Note: Map includes all hospitals in the state sourced by the Arkansas Foundation for Medical Care (AFMC) and Arkansas Department of Health (ADH).



## All Regions: EMS Pre-notification of CODE STROKE







# All Regions: Stroke Band ID Documented



All AR Regions - Stroke Bands Documented
October 2022 - December 2022



# All Regions: Door to CT Within 25 Minutes



#### All AR Regions - Door to CT ≤ 25 Minutes

October 2022 - December 2022

(filtered to include cases with a last known well time within 24 hours)



# All Regions: CDC/COV Defect-Free Care



All AR Regions - Defect-Free Care
October 2022 - December 2022



# Southeast Arkansas Region



- Ashley County Medical Center
- Baptist Health Medical Center Stuttgart
- Bradley County Medical Center
- Chicot Memorial Medical Center
- Delta Memorial Hospital
- Drew Memorial Hospital
- Jefferson Regional Medical Center
- McGehee Hospital
- DeWitt Hospital

#### EMS Pre-notification of CODE STROKE



#### Southeast Region - EMS Pre-notification October 2022 - December 2022



### Stroke Band ID Documented







Note: This graph includes all hospital