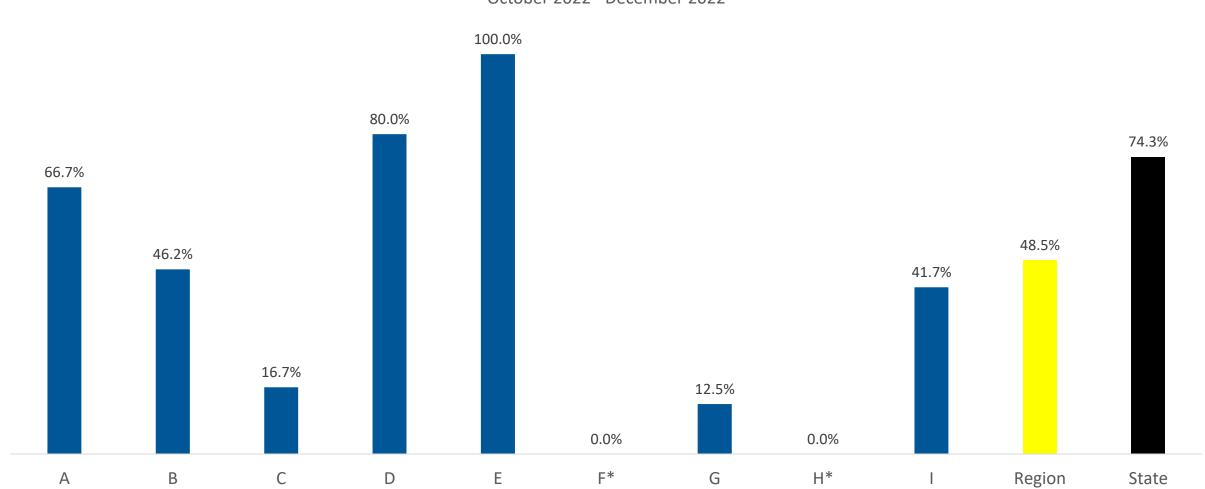

#### Southeast Region - Door to CT ≤ 25 Minutes

October 2022 - December 2022

(filtered to include cases with a last known well time within 24 hours)

Note: This graph includes all hospitals in this region that participate in the AR Stroke Registry. Hospitals that did not have qualifying patients to measure are assigned an asterisk (\*).