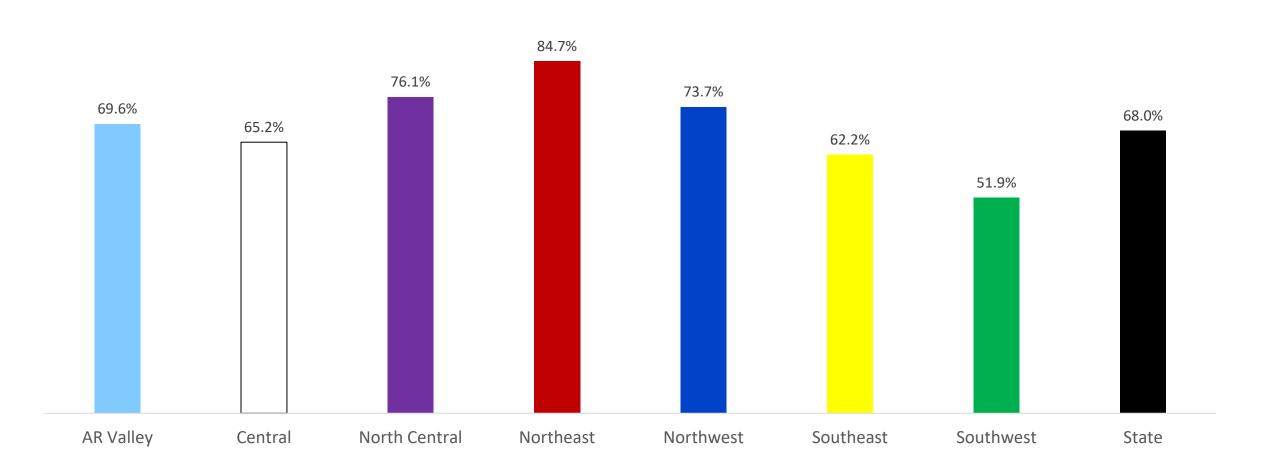

# All Regions: Stroke Band ID Documented

All AR Regions - Stroke Bands Documented
October 2022 - December 2022