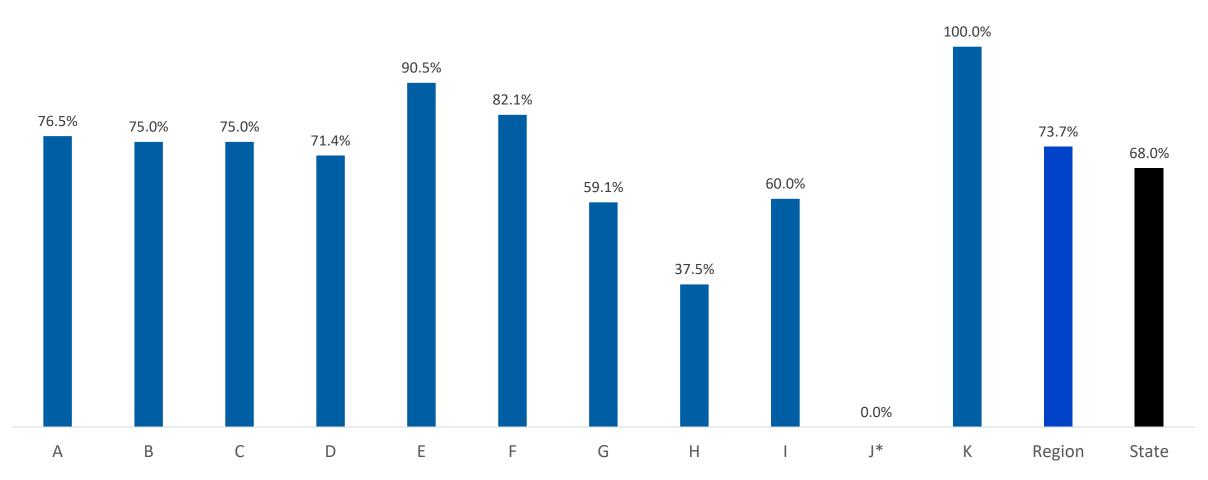

#### Door to CT Within 25 Minutes

#### Northwest Region - Door to CT ≤ 25 Minutes

October 2022 - December 2022

(filtered to include cases with a last known well time within 24 hours)