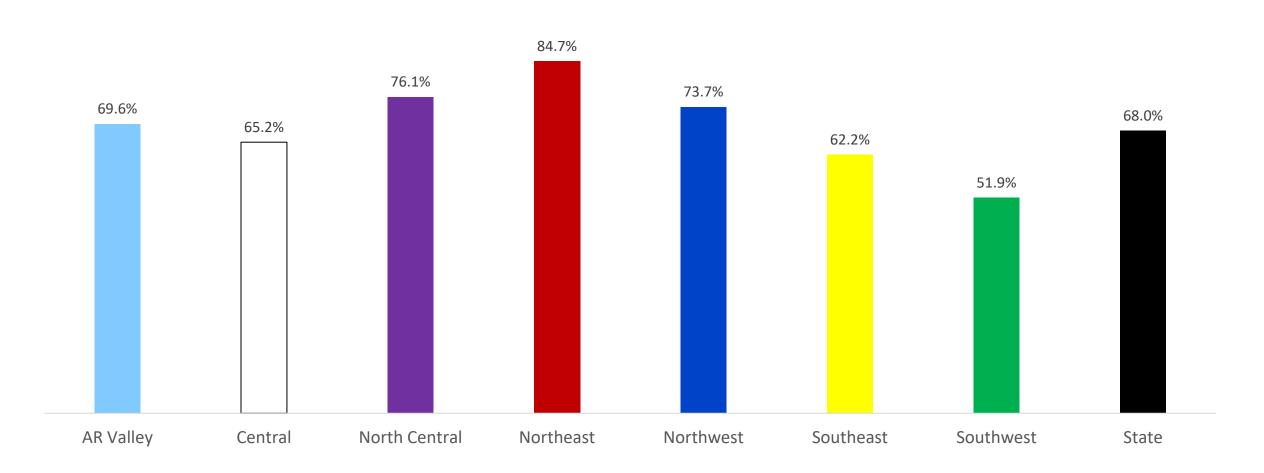

#### All AR Regions - Door to CT ≤ 25 Minutes

October 2022 - December 2022

(filtered to include cases with a last known well time within 24 hours)