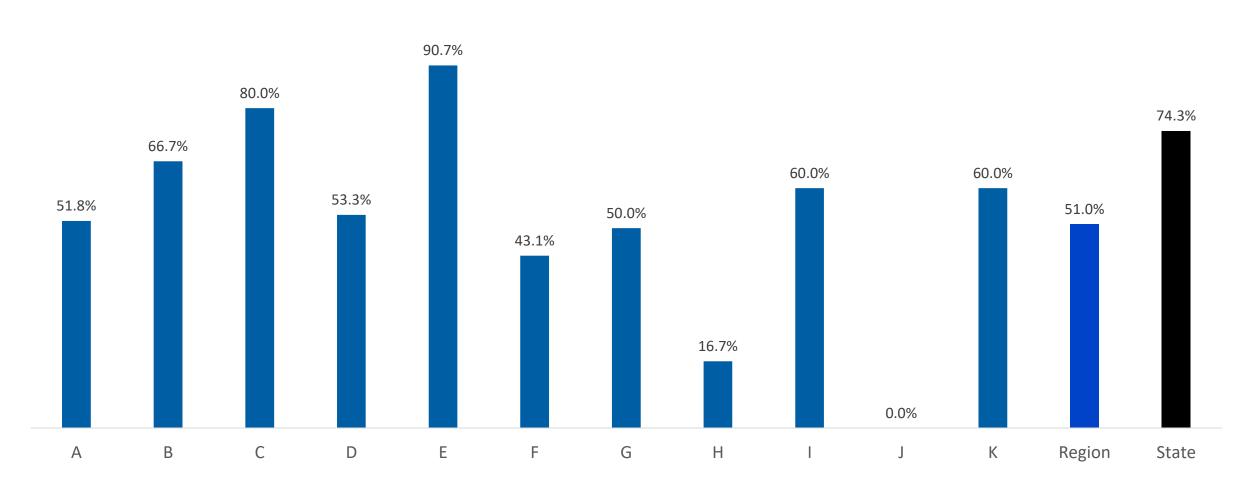

#### EMS Pre-notification of CODE STROKE

Northwest Region - EMS Pre-Notification
October 2022 - December 2022