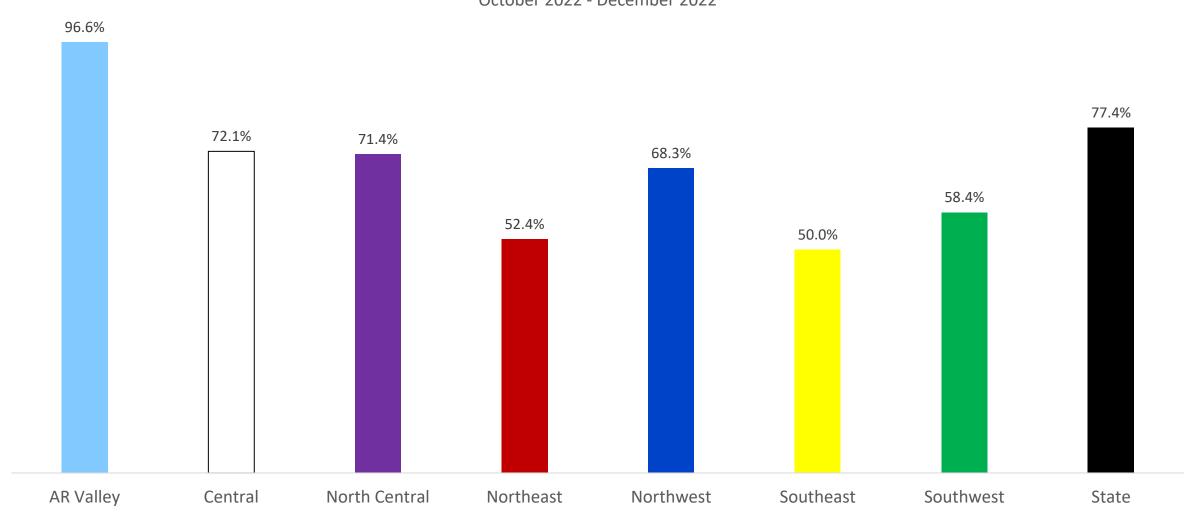

# All Regions: CDC/COV Defect-Free Care

All AR Regions - Defect-Free Care
October 2022 - December 2022