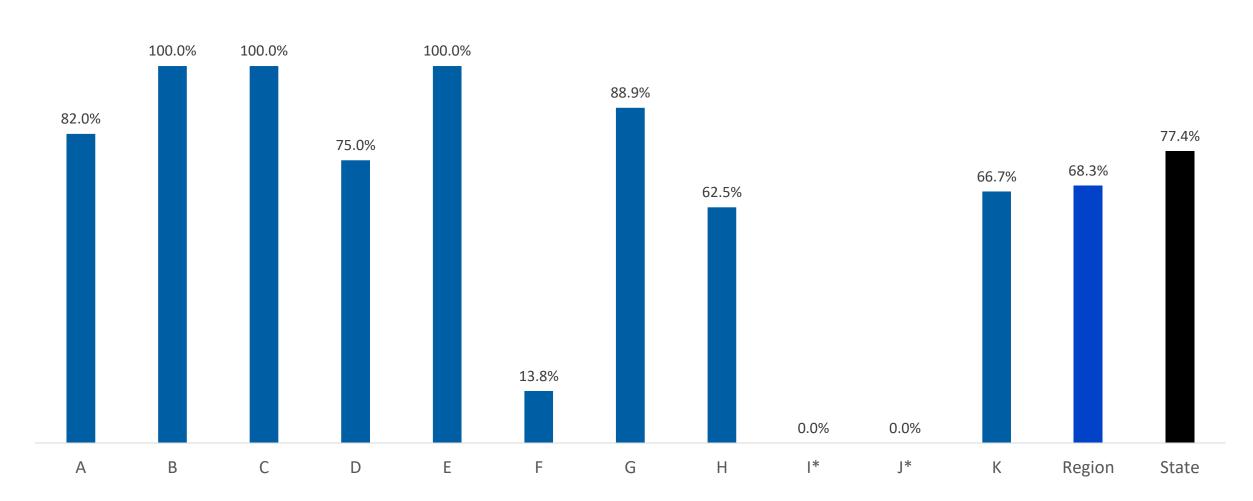

## CDC/COV Defect-Free Care

#### Northwest Region - Defect-Free Care October 2022 - December 2022