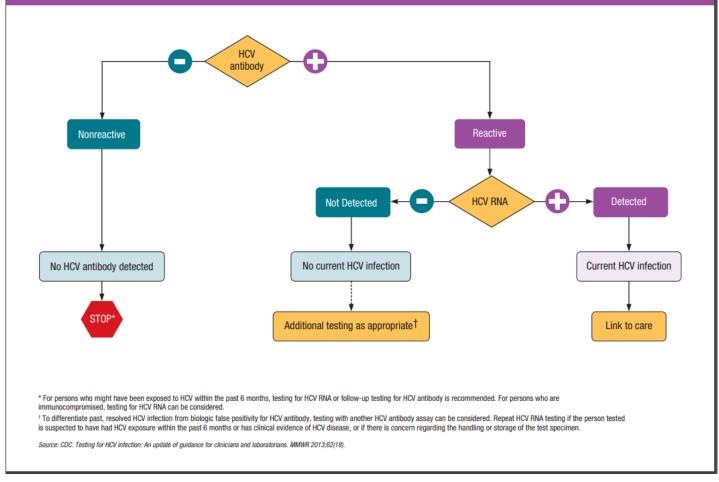

Furthermore, in addition to HCV testing and collaboration, the program offers HCV education and training opportunities. Community members and organizations may attend the HCV training course and become a certified HCV counselor and tester. **Recommended Testing Sequence for Identifying Current Hepatitis C Virus (HCV) Infection** 

Centers for Disease Control and Prevention (CDC) Recommendations for HCV Testing Procedures