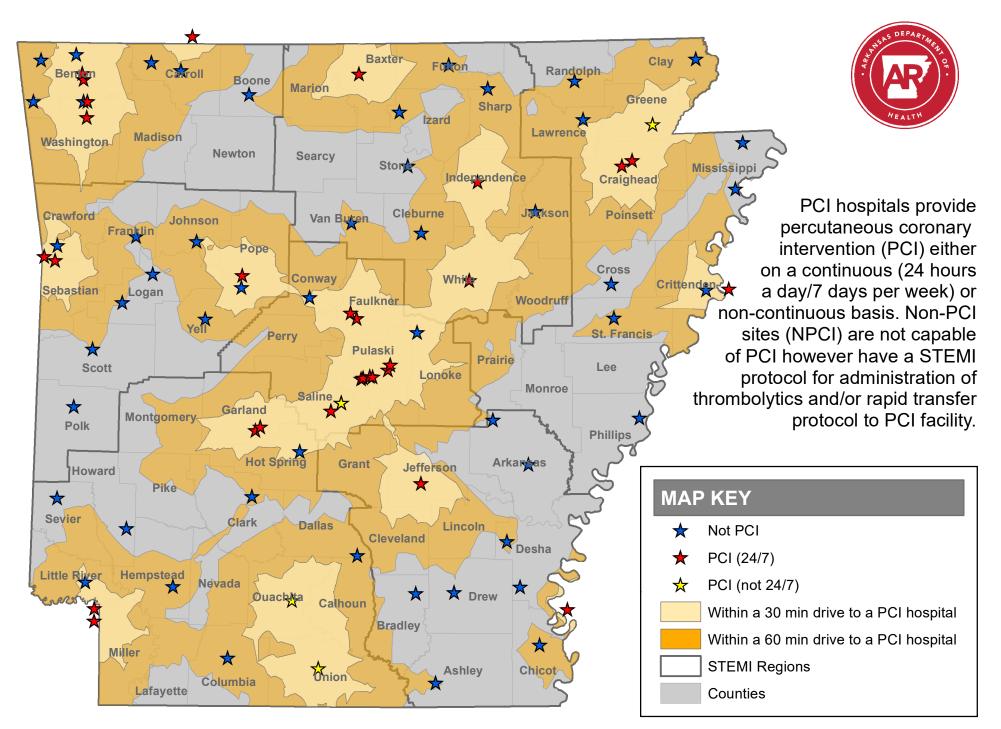

Note: This map may not include all hospitals outside of Arkansas with PCI capability. The data was self-reported by hospitals and hospital status may change over time.

| Percutaneous Coronary Intervention (PCI) Hospital 24/7 | Not a Percutaneous Coronary Intervention (NPCI) Hospital |
|--------------------------------------------------------|----------------------------------------------------------|
| Arkansas Heart Hospital                                | Ashley County Medical Center                             |
| Baptist Health Medical Center - Conway                 | Baptist Health Medical Center - Arkadelphia              |
| Baptist Health Medical Center - Fort Smith             | Baptist Health Medical Center - Heber Springs            |
| Baptist Health Medical Center - Little Rock            | Baptist Health Medical Center - Hot Spring County        |
| Baptist Health Medical Center - North Little Rock      | Baptist Health Medical Center - Stuttgart                |
| Baxter Regional Medical Center                         | Baptist Health Medical Center - Van Buren                |
| CHI St. Vincent Hot Springs                            | Bradley County Medical Center                            |
| CHI St. Vincent Infirmary                              | Cabot Emergency Hospital                                 |
| CHI St. Vincent North                                  | Chambers Memorial Hospital                               |
| Christus St. Michael Health                            | CHI St. Vincent - Morrilton                              |
| Conway Regional Medical Center                         | Chicot Memorial Hospital                                 |
| Cox Health                                             | CrossRidge Community Hospital                            |
| Delta Regional Medical                                 | Dallas County Medical Center                             |
| Jefferson Regional Medical Center                      | Dardanelle Regional Medical Center                       |
| Mercy Hospital Fort Smith                              | Delta Memorial Hospital                                  |
| Mercy Hospital NWA                                     | Dewitt Hospital & Nursing Home                           |
| Methodist University Hospital Memphis                  | Drew Memorial Health                                     |
| National Park Medical Center                           | Eureka Springs Hospital                                  |
| NEA Baptist Memorial Hospital                          | Forrest City Medical Center                              |
| Northwest Medical Center - Bentonville                 | Fulton County Hospital                                   |
| Northwest Medical Center - Springdale                  | Great River Medical Center                               |
| Saline Memorial Hospital                               | Helena Regional Medical Center                           |
| St. Bernard's Medical Center                           | Howard Memorial Hospital                                 |
| St. Mary's Regional Medical Center                     | Izard County Medical Center                              |
| UAMS                                                   | Johnson Regional Medical Center                          |
| Unity Health - White County                            | Lawrence Memorial Hospital                               |
| Wadley Regional Medical Center                         | Little River Memorial Hospital                           |
| Washington Regional Medical Center                     | Magnolia Regional Medical Center                         |
| White River Medical Center                             | McGehee Hospital, Inc.                                   |
|                                                        | Mena Regional Health                                     |

| Percutaneous Coronary Intervention (PCI) Hospital Not 24/7 | Not a Percutaneous Coronary Intervention (NPCI) Hospital |
|------------------------------------------------------------|----------------------------------------------------------|
| Arkansas Methodist Medical Center                          | Mercy Hospital Bella Vista                               |
| Encore Heart Hospital                                      | Mercy Hospital Berryville                                |
| Medical Center of South Arkansas                           | Mercy Hospital Booneville                                |
| Ouachita County Medical Center                             | Mercy Hospital Ozark                                     |
|                                                            | Mercy Hospital Paris                                     |
|                                                            | Mercy Emergency Springdale                               |
|                                                            | Mercy Hospital Waldron                                   |
|                                                            | NEA Baptist Memorial Crittenden                          |
|                                                            | North Arkansas Regional Medical Center                   |
|                                                            | Ozark Community Hospital                                 |
|                                                            | Ozark Health Medical Center                              |
|                                                            | Piggott Community Hospital                               |
|                                                            | Sevier County Medical Center                             |
|                                                            | Siloam Springs Regional Hospital                         |
|                                                            | SMC Regional Medical Center                              |
|                                                            | St. Bernard's Five River Medical Center                  |
|                                                            | Stone County Medical Center                              |
|                                                            | Unity Health - Newport                                   |
|                                                            | Wadley Regional Medical Center at Hope                   |
|                                                            | White River - Cherokee Village                           |